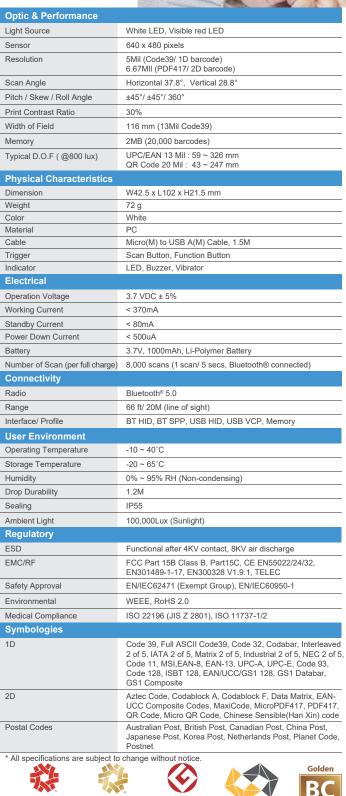

## **High Efficiency for All Applications**

- Reads all major 2D barcodes in the market.
- Ruggedized design of IP55 and 1.5M drop resistance.
- 2MB memory supports both on-line and off-line operation.
- Built with medical-grade anti-microbial housing.

## **Easy and Flexible Operations**

- Indicators: Buzzer, LED and Vibrator
- Interfaces: BT HID/ BT SPP/ USB HID/ USB VCP

TAIWAN

TAIWAN

GOOD DESIGN

AWARD

AWARD

MARSON TECHNOLOGY CO., LTD. TEL: +886-2-2218-1633 FAX: +886-2-2218-6638