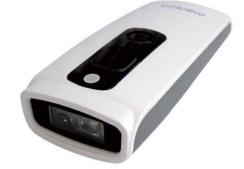

## MT1227L QR Code Scanner

With built-in Bluetooth<sup>®</sup> technology, MT1227L QR Code Scanner can send data to the host up to 10 meters away. This ergonomic pocket-sized wireless 2D barcode scanner is a high efficient companion for users who work with laptops, tablets, smart phones and other mobile devices with iOS<sup>®</sup>, Android<sup>®</sup> and Windows<sup>®</sup>.

## **High Efficiency for All Applications**

- Reads all major 2D barcodes in the market.
- Ruggedized design of IP55 and 1.5M drop resistance.
- 2MB memory supports both on-line and off-line operation.
- Built with medical-grade anti-microbial housing.

## **Easy and Flexible Operations**

- Indicators: Buzzer, LED and Vibrator
- Interfaces: BT HID/ BT SPP/ USB HID/ USB VCP

TAIWAN

TAIWAN

GOOD DESIGN

AWARD

AWARD

MARSON TECHNOLOGY CO., LTD. TEL: +886-2-2218-1633 FAX: +886-2-2218-6638